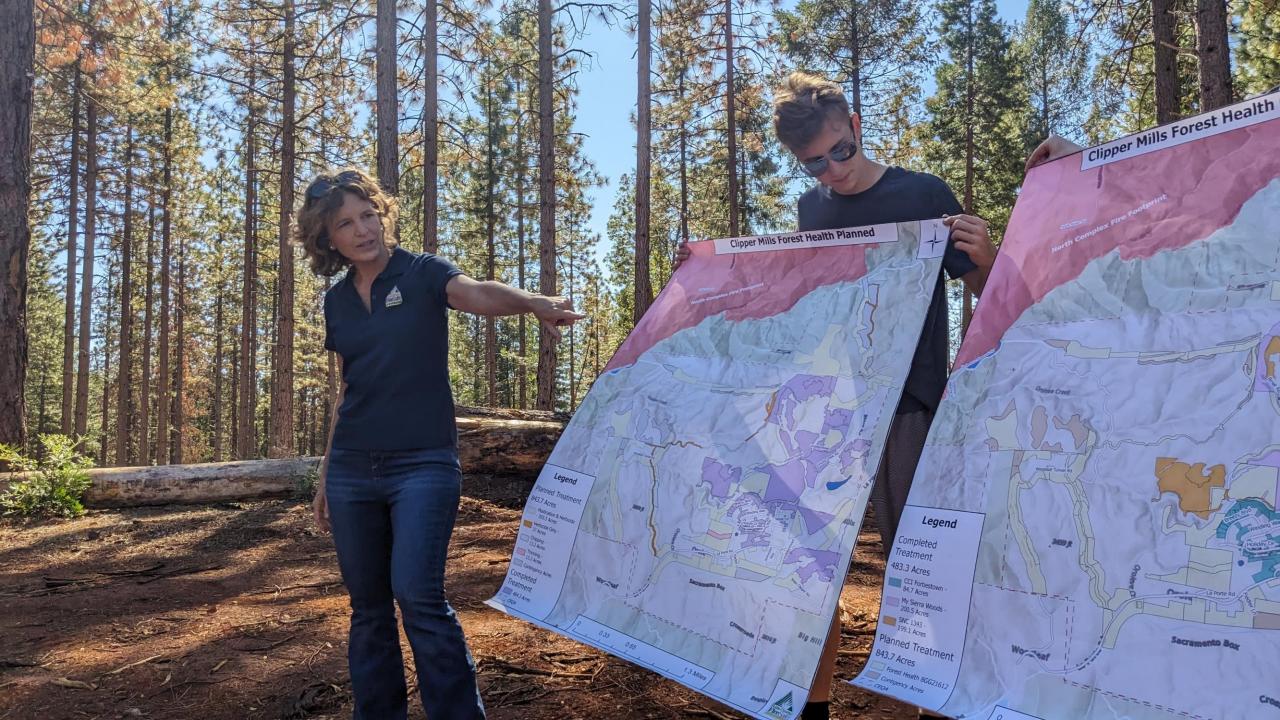

### Clipper Mills, CA (Private)

# Mastication: 262 acres Hand Cut & Chip: 20 acres Herbicide Spray: 162 acres

2023

03/13/25

# **Clipper Mills, CA** (Industrial)