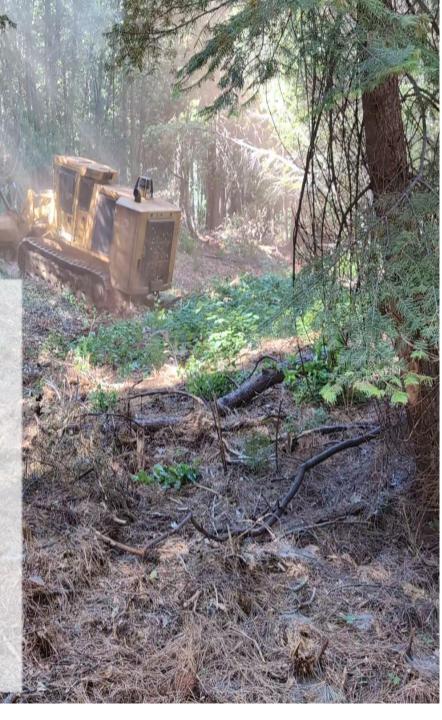

### 85 acre of burn scar restoration

- Hazardous tree removal
- Mastication
- Pile Burning
- Tree Planting
- Foliar herbicide application (two rounds)

# Mastication: 262 acres Hand Cut & Chip: 20 acres Herbicide Spray: 162 acres

2023

03/13/25